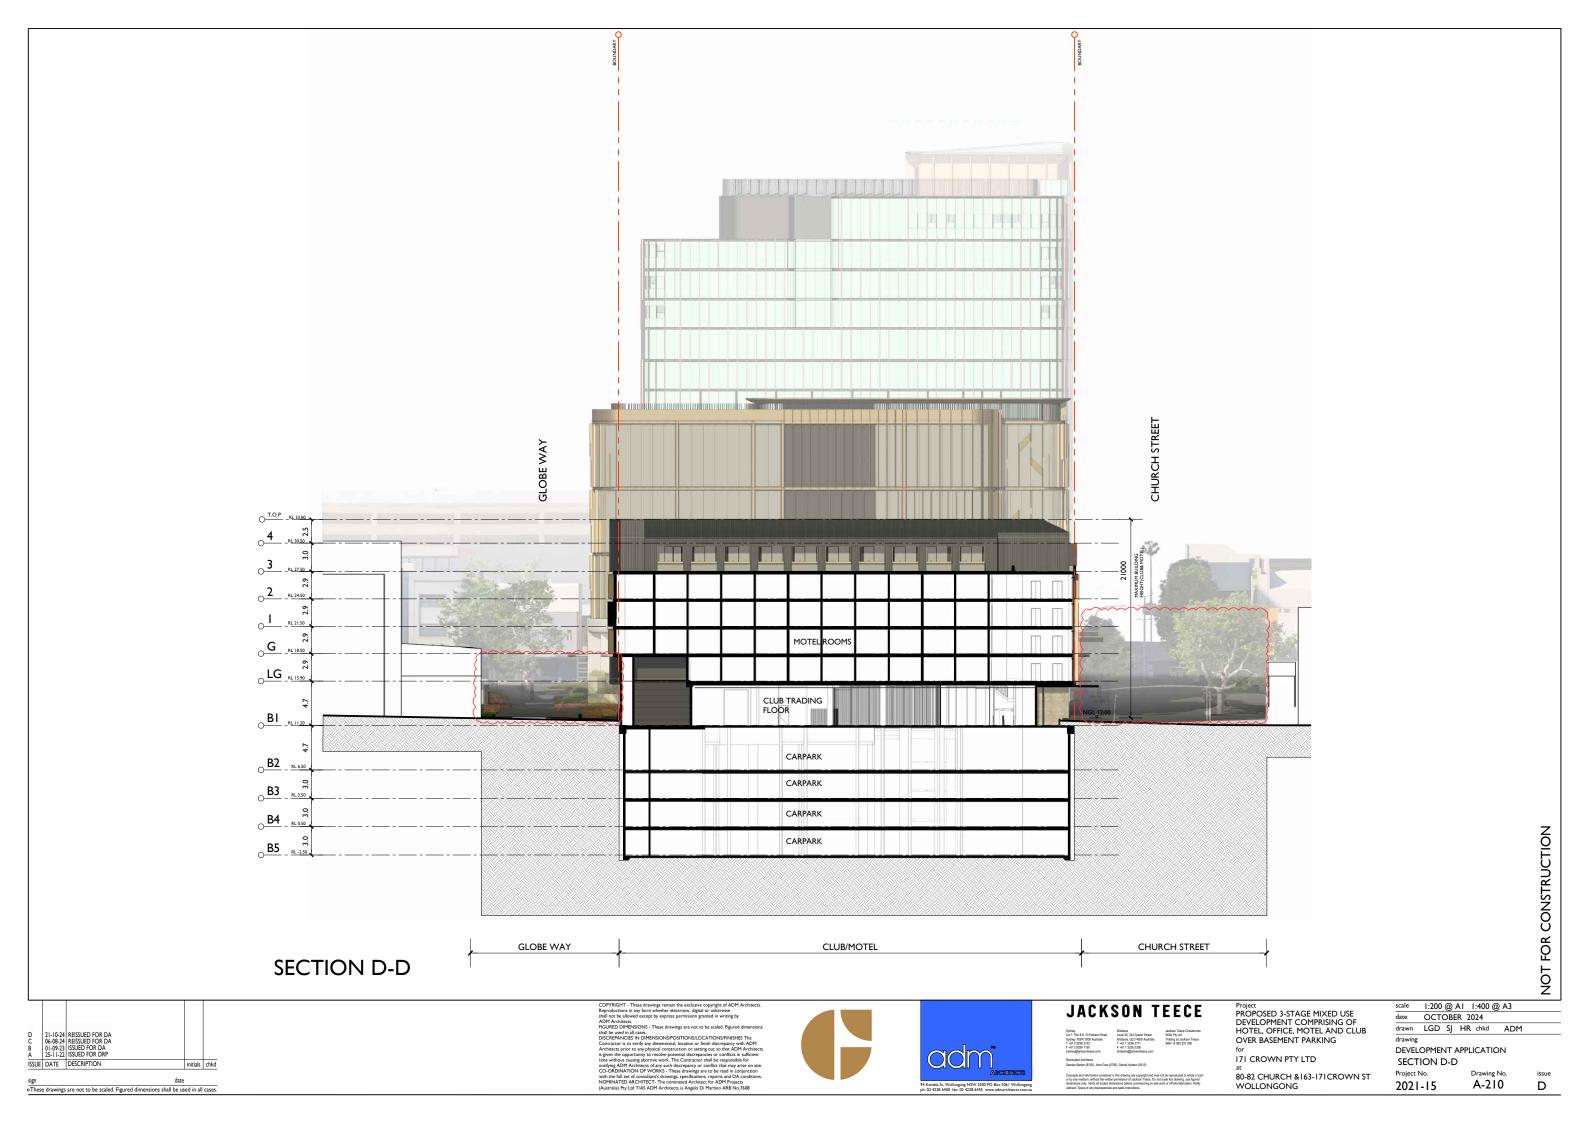

171 CROWN PTY LTD

80-82 CHURCH &163-171CROWN ST WOLLONGONG Project No.

scale 1:200 @ A1 1:400 @ A3 date OCTOBER 2024 drawn LGD SJ HR chkd ADM

drawing
DEVELOPMENT APPLICATION SECTION E-E

Drawing No.
A-211 2021-15

issue D

sign date

oThese drawings are not to be scaled. Figured dimensions shall be used in all cases.

COPYRIGHT - These drawings remain the exclusive copyright of ADM Architec Reproductions in any form whether electronic, digital or otherwise shall not be allowed except by express permission granted in writing by ADM Architects.