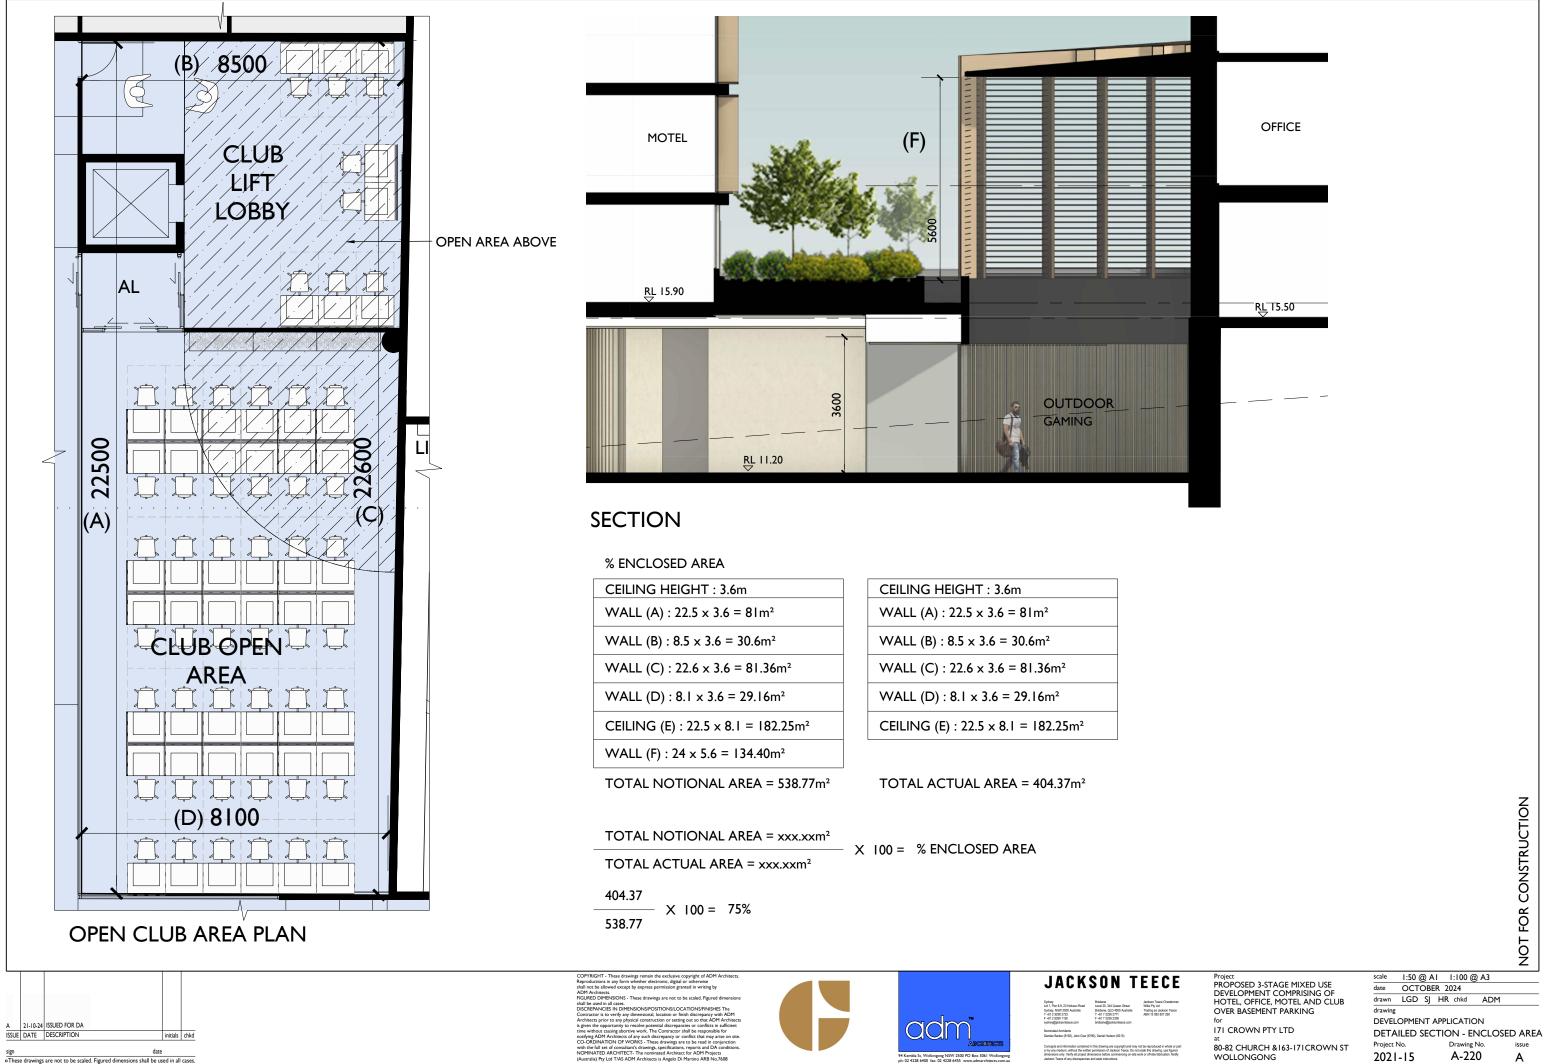

## JACKSON TEECE

BASEMENT

HOSPITALITY

Project PROPOSED 3-STAGE MIXED USE DEVELOPMENT COMPRISING OF HOTEL, OFFICE, MOTEL AND CLUB OVER BASEMENT PARKING

171 CROWN PTY LTD

80-82 CHURCH &163-171CROWN ST WOLLONGONG

| scale | 1:100 @ A1 1:200 @ A3 | date | OCTOBER 2024 | drawn | LGD | SJ | HR | chkd | ADM |

drawing
DEVELOPMENT APPLICATION

INTERFACE SECTION 05

Drawing No.
A-217 2021-15

NOT FOR CONSTRUCTION

NOT FOR CONSTRUCTION