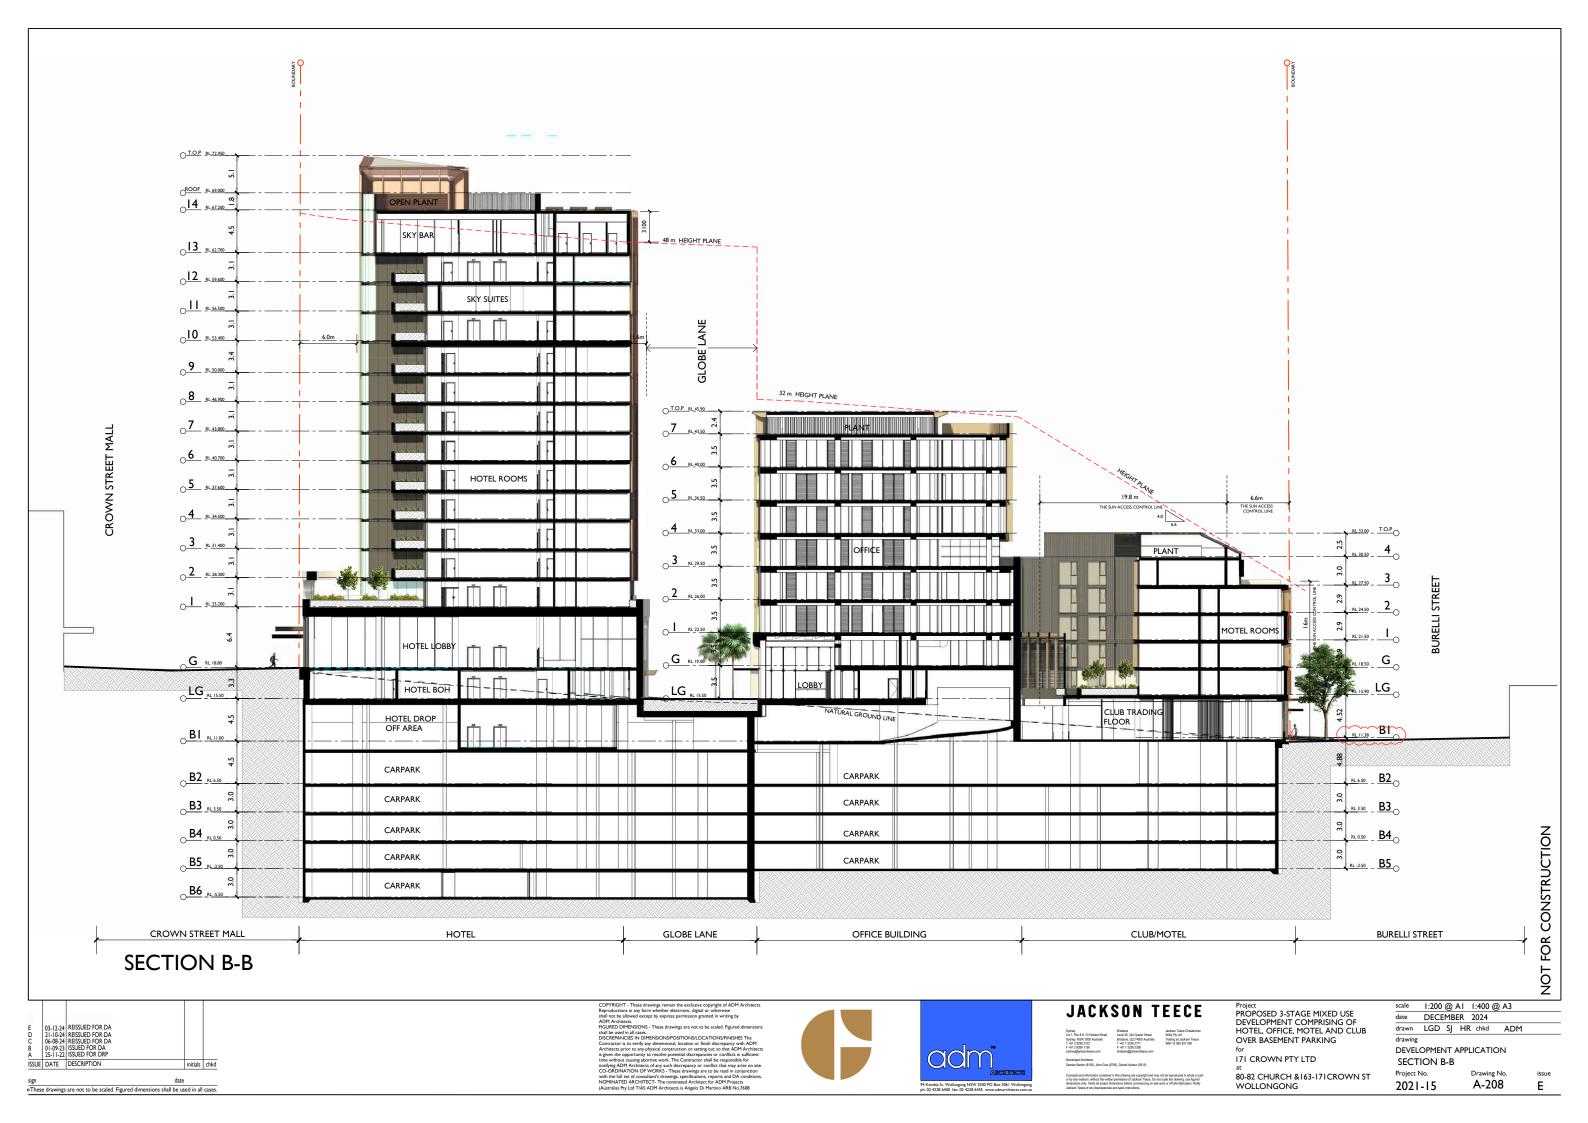

sign date

oThese drawings are not to be scaled. Figured dimensions shall be used in all cases.





Project PROPOSED 3-STAGE MIXED USE DEVELOPMENT COMPRISING OF HOTEL, OFFICE, MOTEL AND CLUB OVER BASEMENT PARKING

171 CROWN PTY LTD

80-82 CHURCH &163-171CROWN ST WOLLONGONG Project No.

scale 1:200 @ A1 1:400 @ A3 date OCTOBER 2024 drawn LGD SJ HR chkd ADM

drawing
DEVELOPMENT APPLICATION SECTION E-E

Drawing No.
A-211 2021-15

issue D











sign date

oThese drawings are not to be scaled. Figured dimensions shall be used in all cases.

COPYRIGHT - These drawings remain the exclusive copyright of ADM Architec Reproductions in any form whether electronic, digital or otherwise shall not be allowed except by express permission granted in writing by ADM Architects.

shall be used in