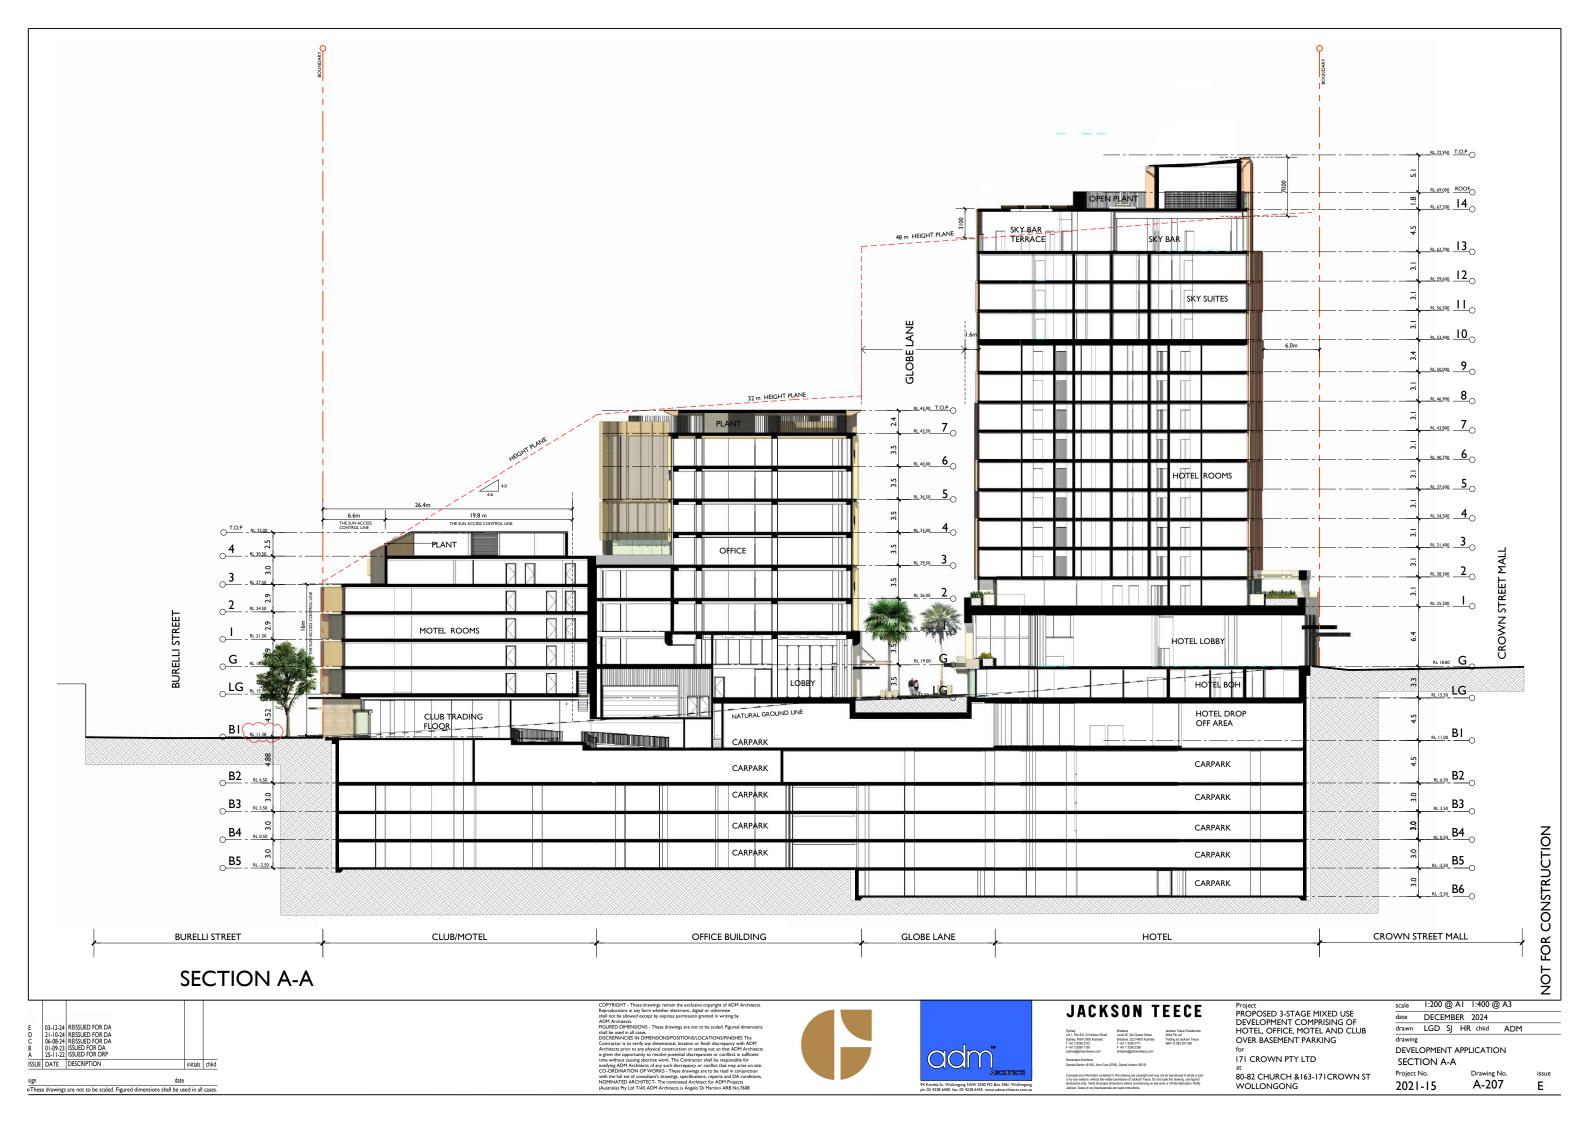

sign date

oThese drawings are not to be scaled. Figured dimensions shall be used in all cases.





Project PROPOSED 3-STAGE MIXED USE DEVELOPMENT COMPRISING OF HOTEL, OFFICE, MOTEL AND CLUB OVER BASEMENT PARKING

171 CROWN PTY LTD

80-82 CHURCH &163-171CROWN ST WOLLONGONG Project No.

scale 1:200 @ A1 1:400 @ A3 date OCTOBER 2024 drawn LGD SJ HR chkd ADM

drawing
DEVELOPMENT APPLICATION SECTION E-E

Drawing No.
A-211 2021-15

issue D











sign date

oThese drawings are not to be scaled. Figured dimensions shall be used in all cases.

COPYRIGHT - These drawings remain the exclusive copyright of ADM Architec Reproductions in any form whether electronic, digital or otherwise shall not be allowed except by express permission granted in writing by ADM Architects.

shall be used