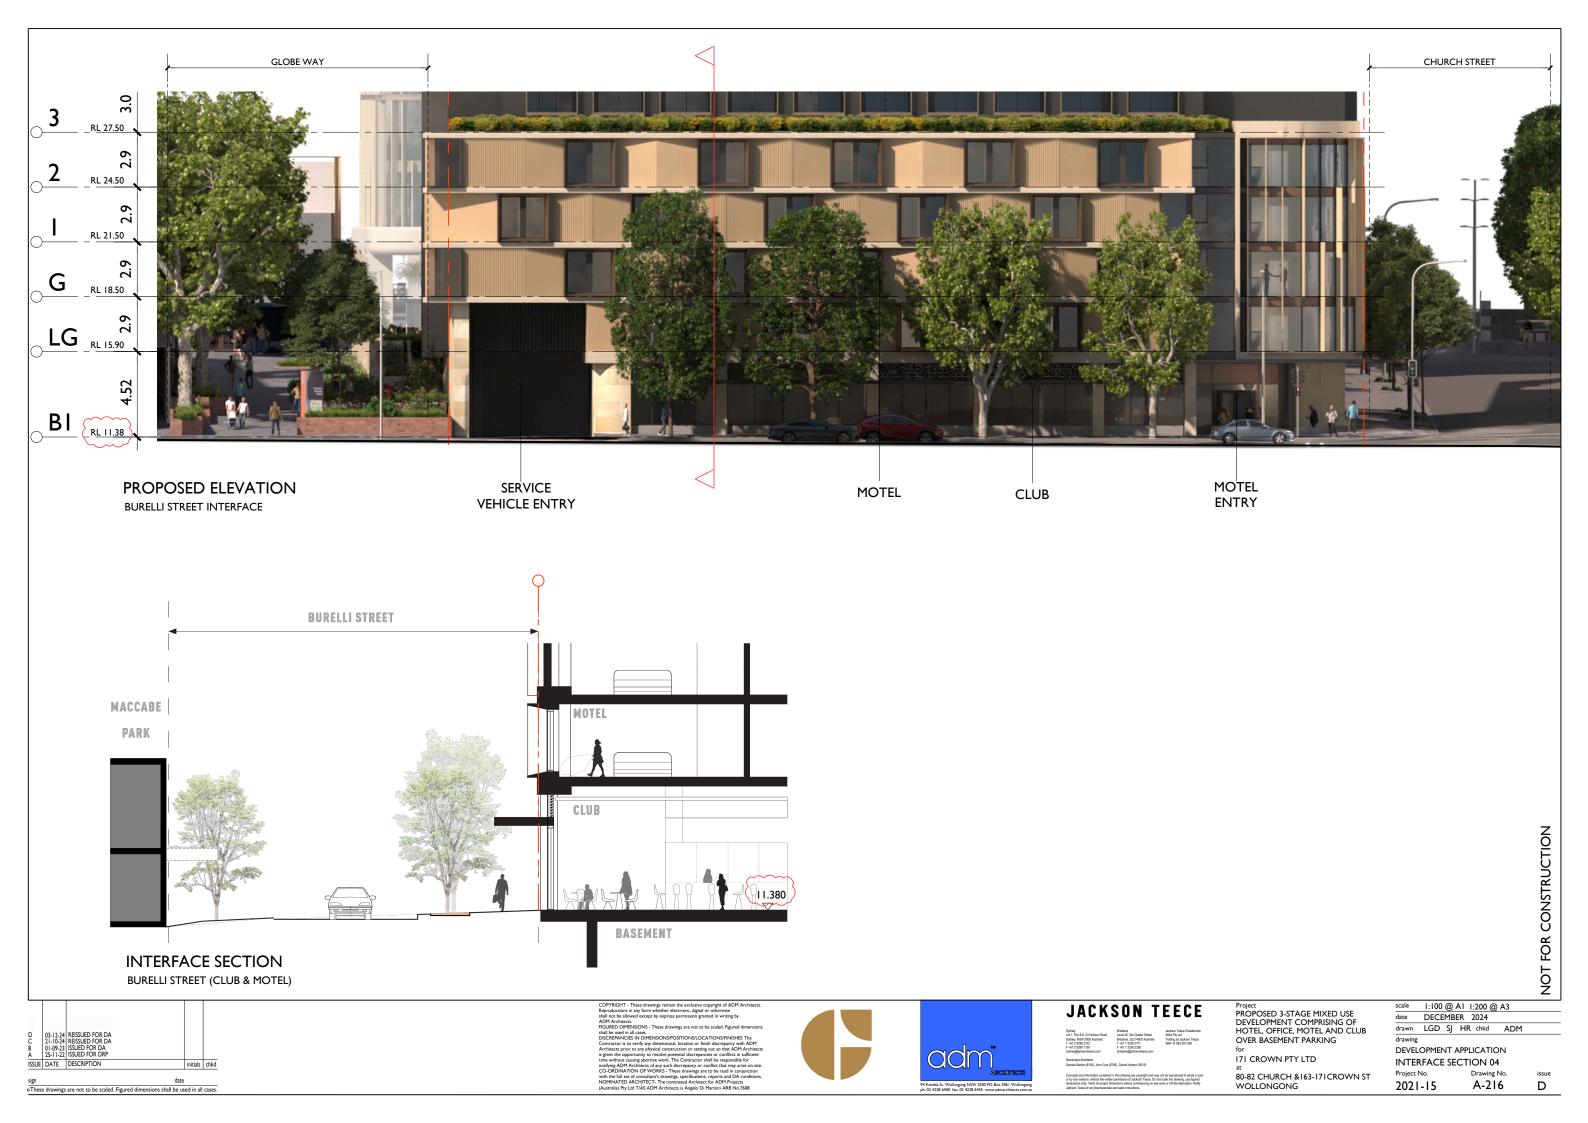

sign date

oThese drawings are not to be scaled. Figured dimensions shall be used in all cases.

Project PROPOSED 3-STAGE MIXED USE DEVELOPMENT COMPRISING OF HOTEL, OFFICE, MOTEL AND CLUB OVER BASEMENT PARKING

171 CROWN PTY LTD

80-82 CHURCH &163-171CROWN ST WOLLONGONG Project No.

scale 1:200 @ A1 1:400 @ A3 date OCTOBER 2024 drawn LGD SJ HR chkd ADM

drawing
DEVELOPMENT APPLICATION SECTION E-E

Drawing No.
A-211 2021-15

issue D

sign date

oThese drawings are not to be scaled. Figured dimensions shall be used in all cases.

COPYRIGHT - These drawings remain the exclusive copyright of ADM Architec Reproductions in any form whether electronic, digital or otherwise shall not be allowed except by express permission granted in writing by ADM Architects.