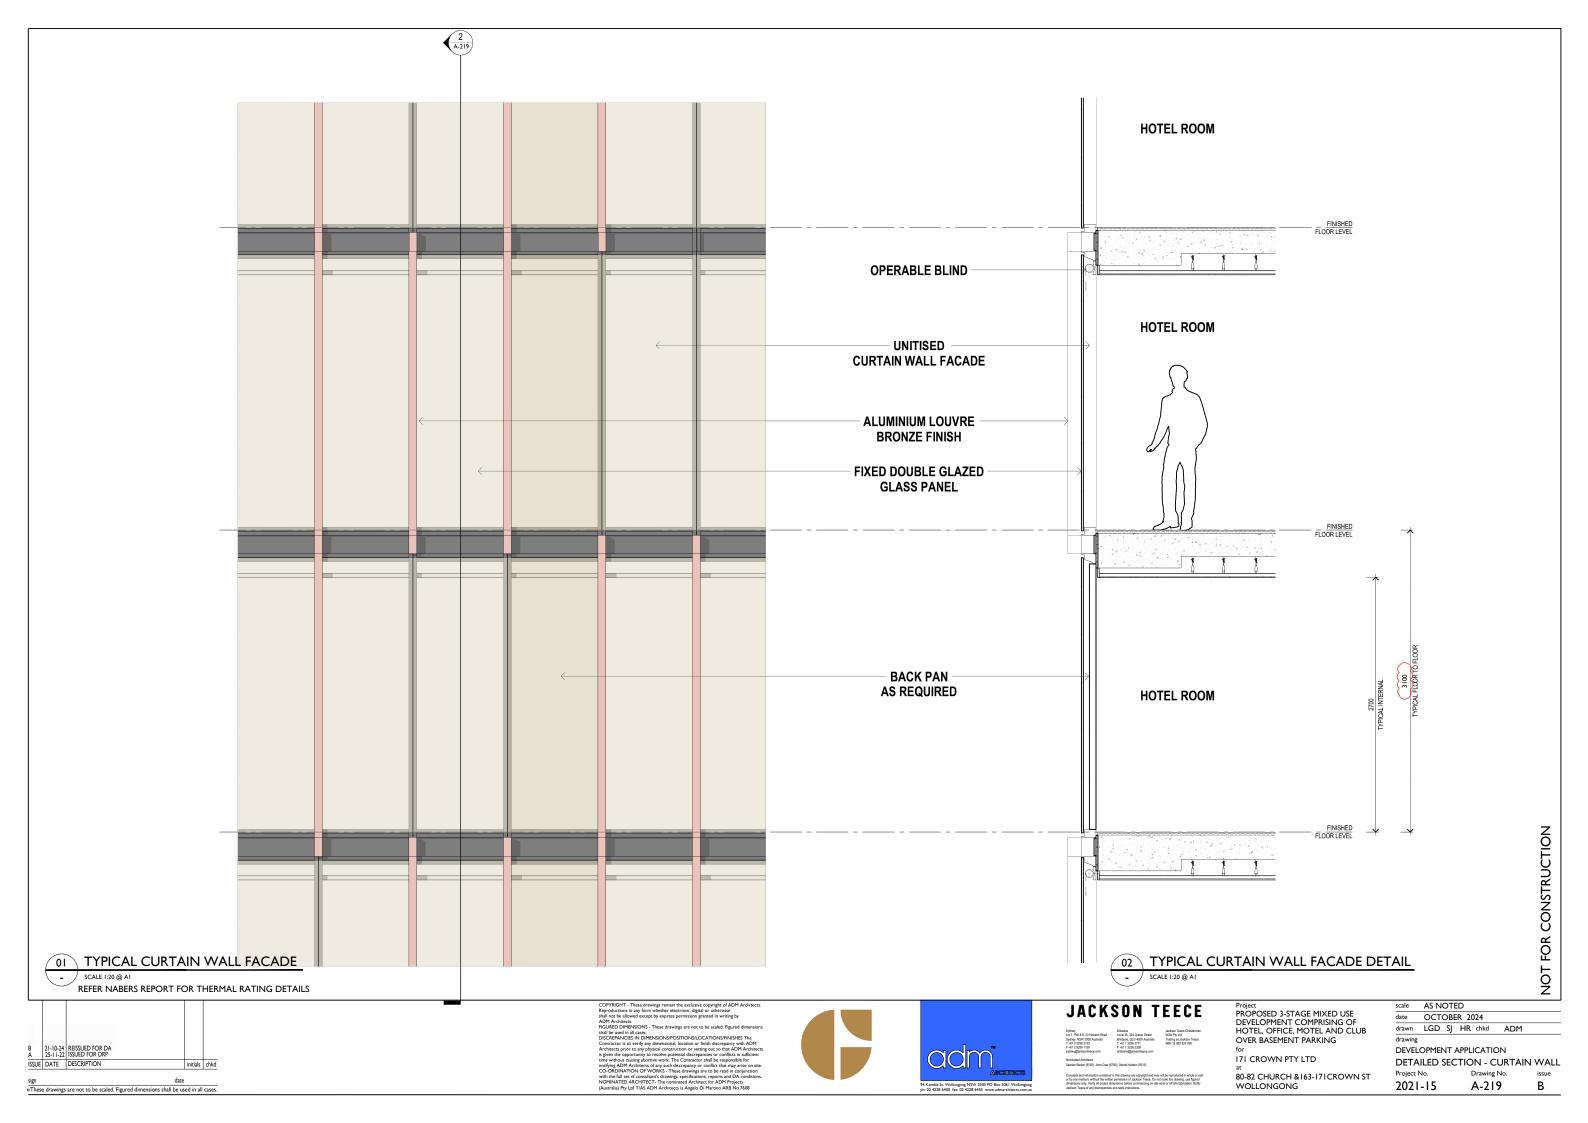

Project
PROPOSED 3-STAGE MIXED USE
DEVELOPMENT COMPRISING OF
HOTEL, OFFICE, MOTEL AND CLUB
OVER BASEMENT PARKING
for

171 CROWN PTY LTD

at 80-82 CHURCH &163-171CROWN ST WOLLONGONG scale 1:100 @ A1 1:200 @ A3
date OCTOBER 2024
drawn LGD SJ HR chkd ADM

drawing
DEVELOPMENT APPLICATION
INTERFACE SECTION 03

Project No. Drawing No. 2021-15 A-215

215

NOT FOR CONSTRUCTION