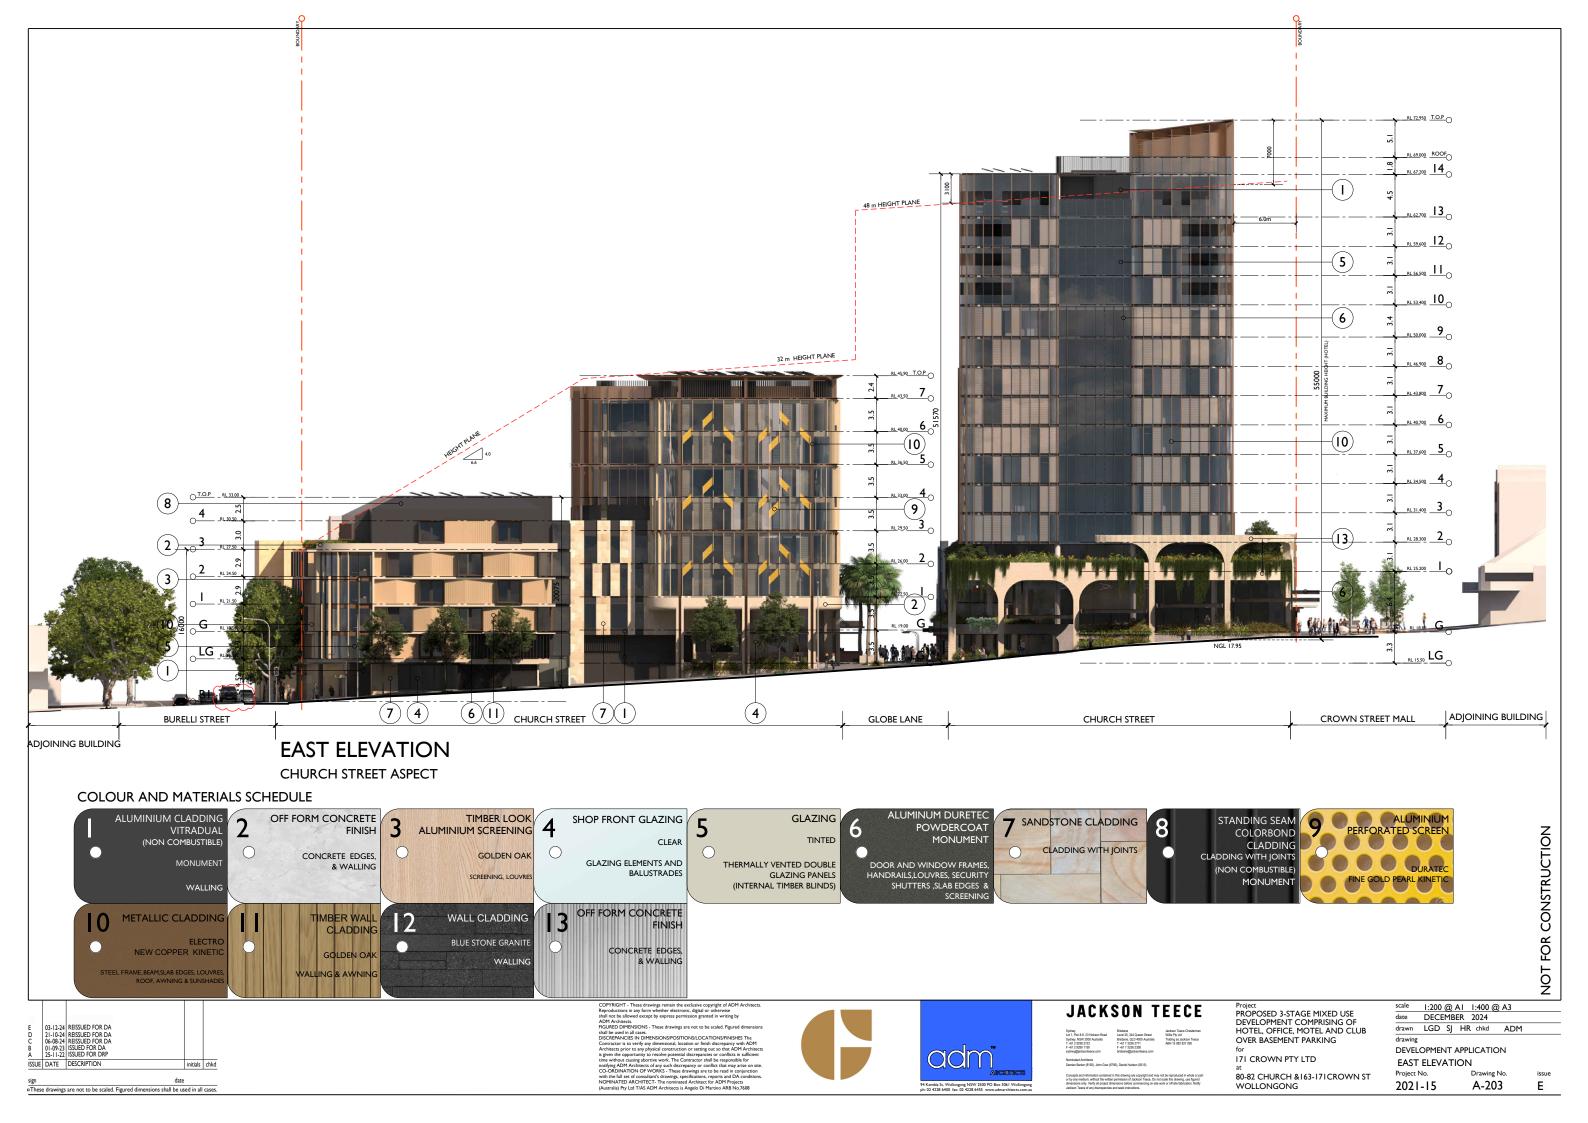

sign date

oThese drawings are not to be scaled. Figured dimensions shall be used in all cases.





Project PROPOSED 3-STAGE MIXED USE DEVELOPMENT COMPRISING OF HOTEL, OFFICE, MOTEL AND CLUB OVER BASEMENT PARKING

171 CROWN PTY LTD

80-82 CHURCH &163-171CROWN ST WOLLONGONG Project No.

scale 1:200 @ A1 1:400 @ A3 date OCTOBER 2024 drawn LGD SJ HR chkd ADM

drawing
DEVELOPMENT APPLICATION SECTION E-E

Drawing No.
A-211 2021-15

issue D











sign date

oThese drawings are not to be scaled. Figured dimensions shall be used in all cases.

COPYRIGHT - These drawings remain the exclusive copyright of ADM Architec Reproductions in any form whether electronic, digital or otherwise shall not be allowed except by express permission granted in writing by ADM Architects.

shall