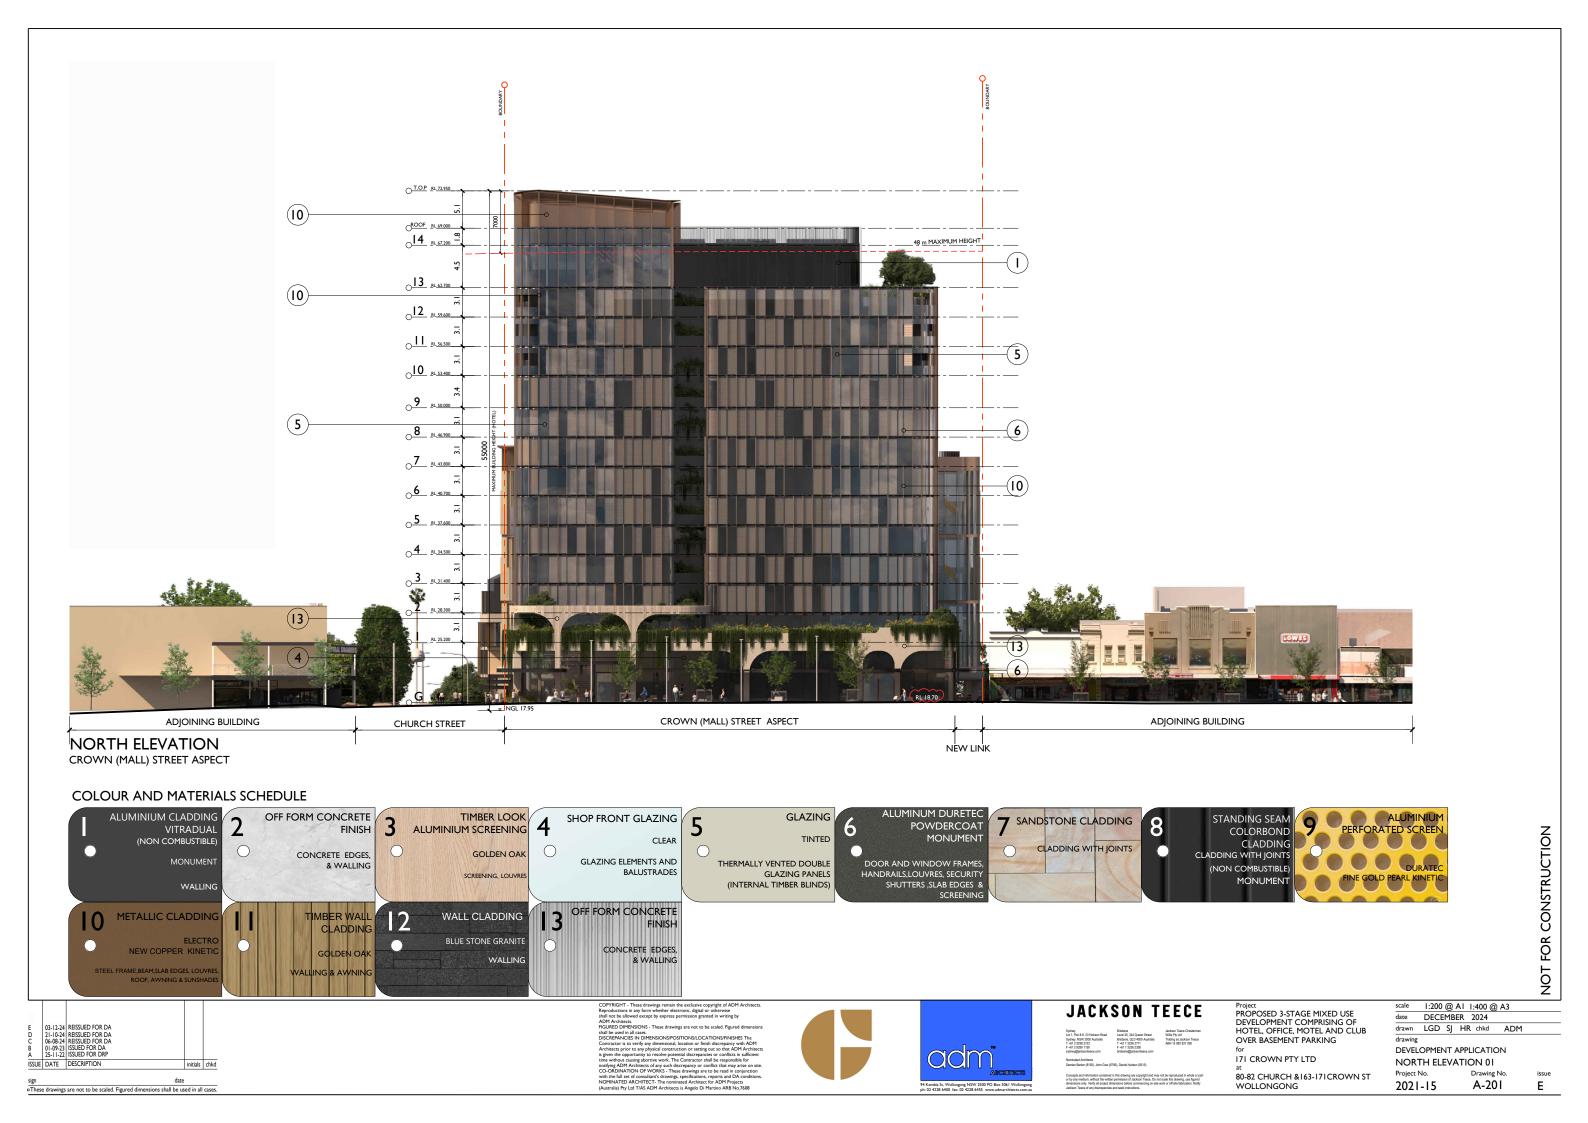

sign date

oThese drawings are not to be scaled. Figured dimensions shall be used in all cases.





Project PROPOSED 3-STAGE MIXED USE DEVELOPMENT COMPRISING OF HOTEL, OFFICE, MOTEL AND CLUB OVER BASEMENT PARKING

171 CROWN PTY LTD

80-82 CHURCH &163-171CROWN ST WOLLONGONG Project No.

scale 1:200 @ A1 1:400 @ A3 date OCTOBER 2024 drawn LGD SJ HR chkd ADM

drawing
DEVELOPMENT APPLICATION SECTION E-E

Drawing No.
A-211 2021-15

issue D











sign date

oThese drawings are not to be scaled. Figured dimensions shall be used in all cases.

COPYRIGHT - These drawings remain the exclusive copyright of ADM Architec Reproductions in any form whether electronic, digital or otherwise shall not be allowed except by express permission granted in writing by ADM Architects.

shal