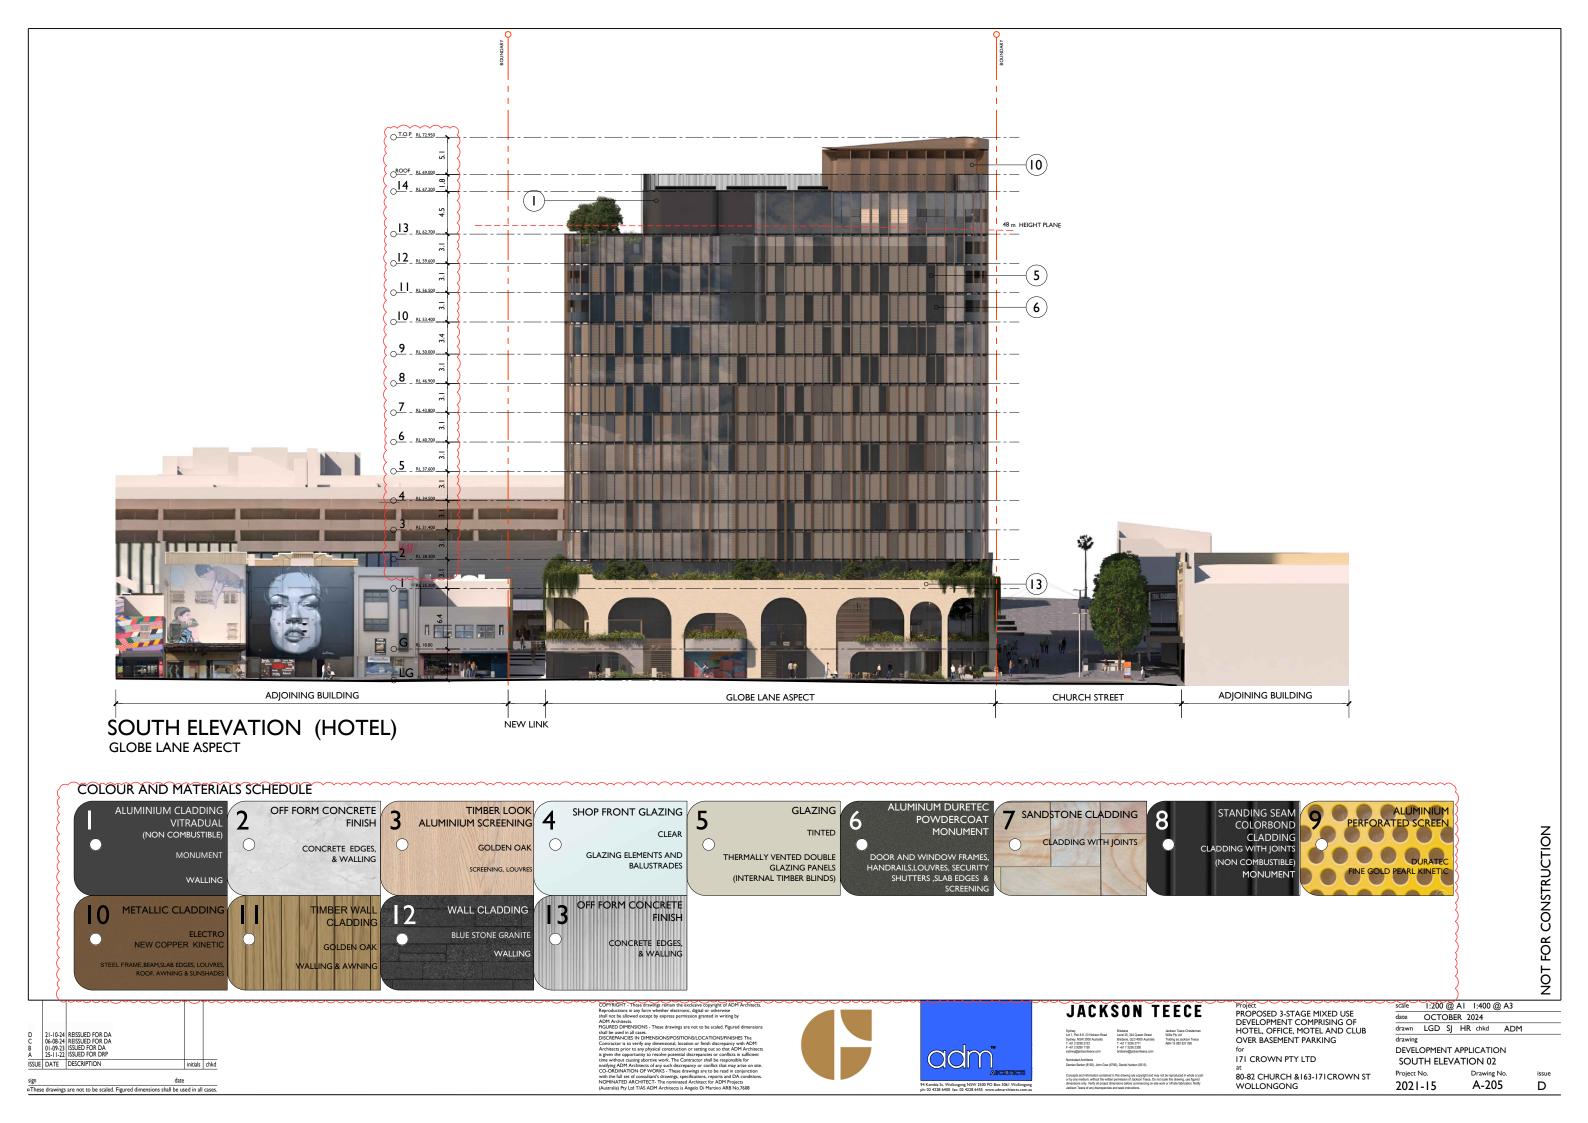

sign date

oThese drawings are not to be scaled. Figured dimensions shall be used in all cases.





Project PROPOSED 3-STAGE MIXED USE DEVELOPMENT COMPRISING OF HOTEL, OFFICE, MOTEL AND CLUB OVER BASEMENT PARKING

171 CROWN PTY LTD

80-82 CHURCH &163-171CROWN ST WOLLONGONG Project No.

scale 1:200 @ A1 1:400 @ A3 date OCTOBER 2024 drawn LGD SJ HR chkd ADM

drawing
DEVELOPMENT APPLICATION SECTION E-E

Drawing No.
A-211 2021-15

issue D











sign date

oThese drawings are not to be scaled. Figured dimensions shall be used in all cases.

COPYRIGHT - These drawings remain the exclusive copyright of ADM Architec Reproductions in any form whether electronic, digital or otherwise shall not be allowed except by express permission granted in writing by ADM Architects.

shall be