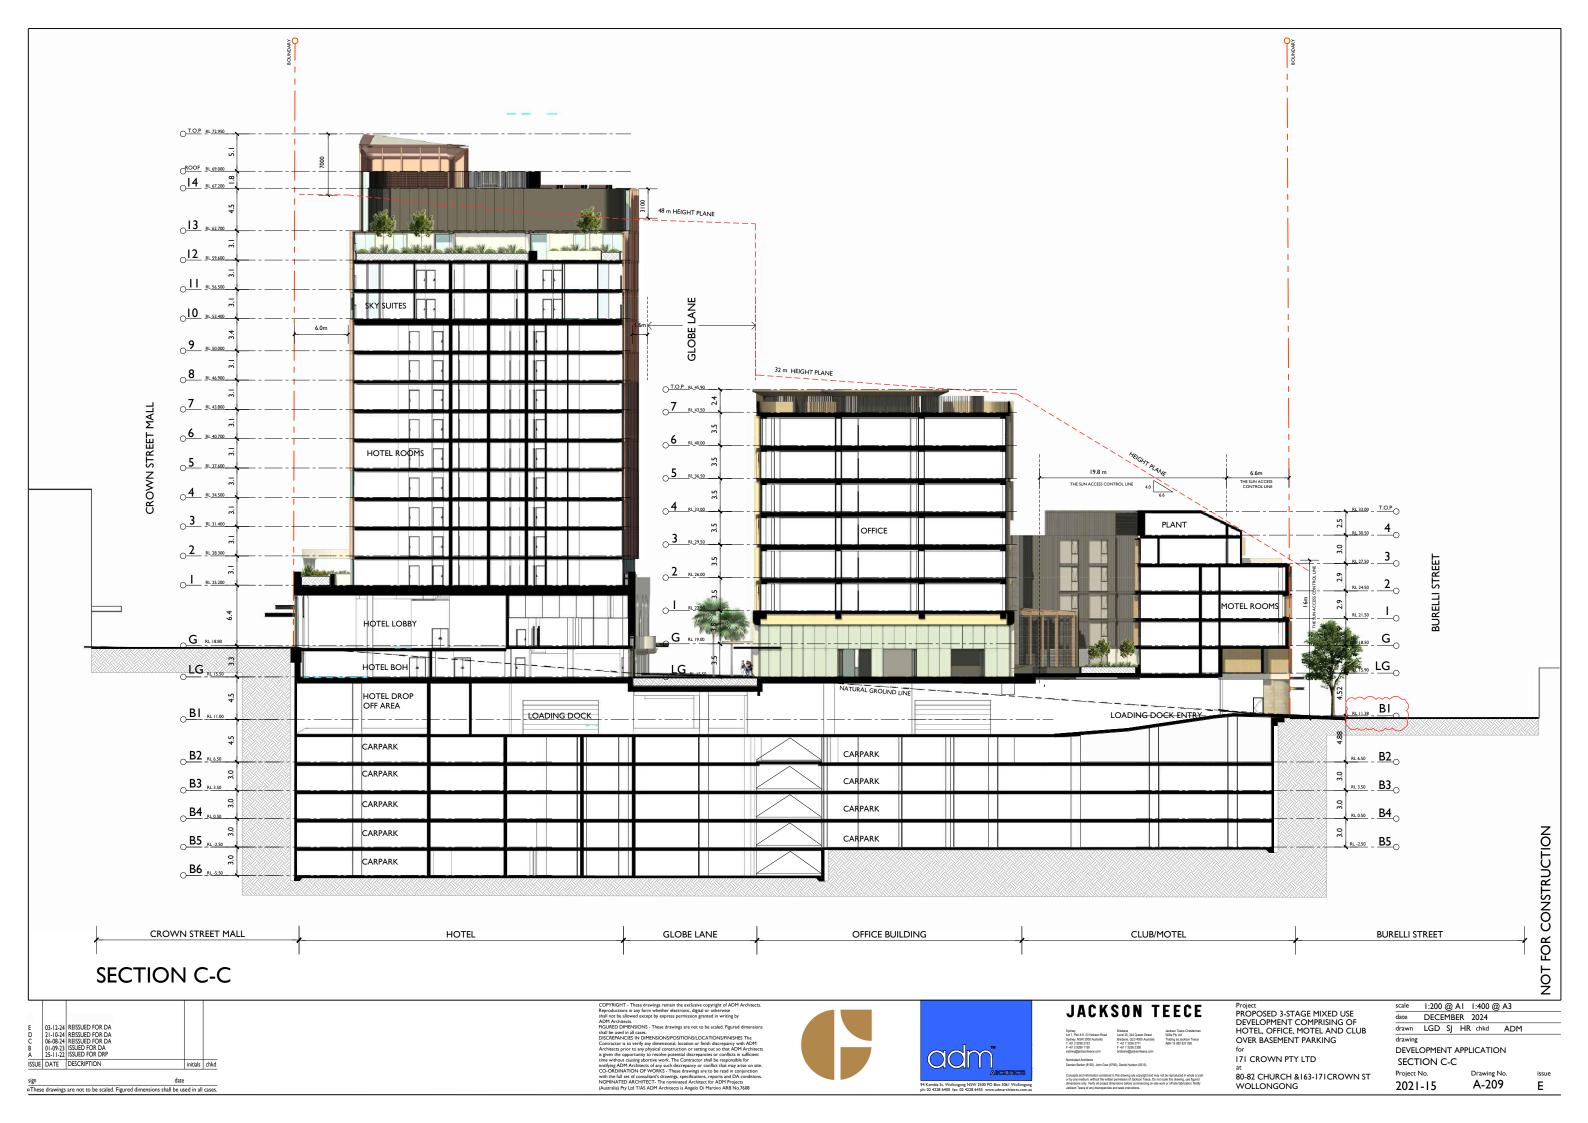

sign date

oThese drawings are not to be scaled. Figured dimensions shall be used in all cases.





Project PROPOSED 3-STAGE MIXED USE DEVELOPMENT COMPRISING OF HOTEL, OFFICE, MOTEL AND CLUB OVER BASEMENT PARKING

171 CROWN PTY LTD

80-82 CHURCH &163-171CROWN ST WOLLONGONG Project No.

scale 1:200 @ A1 1:400 @ A3 date OCTOBER 2024 drawn LGD SJ HR chkd ADM

drawing
DEVELOPMENT APPLICATION SECTION E-E

Drawing No.
A-211 2021-15

issue D











sign date

oThese drawings are not to be scaled. Figured dimensions shall be used in all cases.

COPYRIGHT - These drawings remain the exclusive copyright of ADM Architec Reproductions in any form whether electronic, digital or otherwise shall not be allowed except by express permission granted in writing by ADM Architects.

shall be used in a