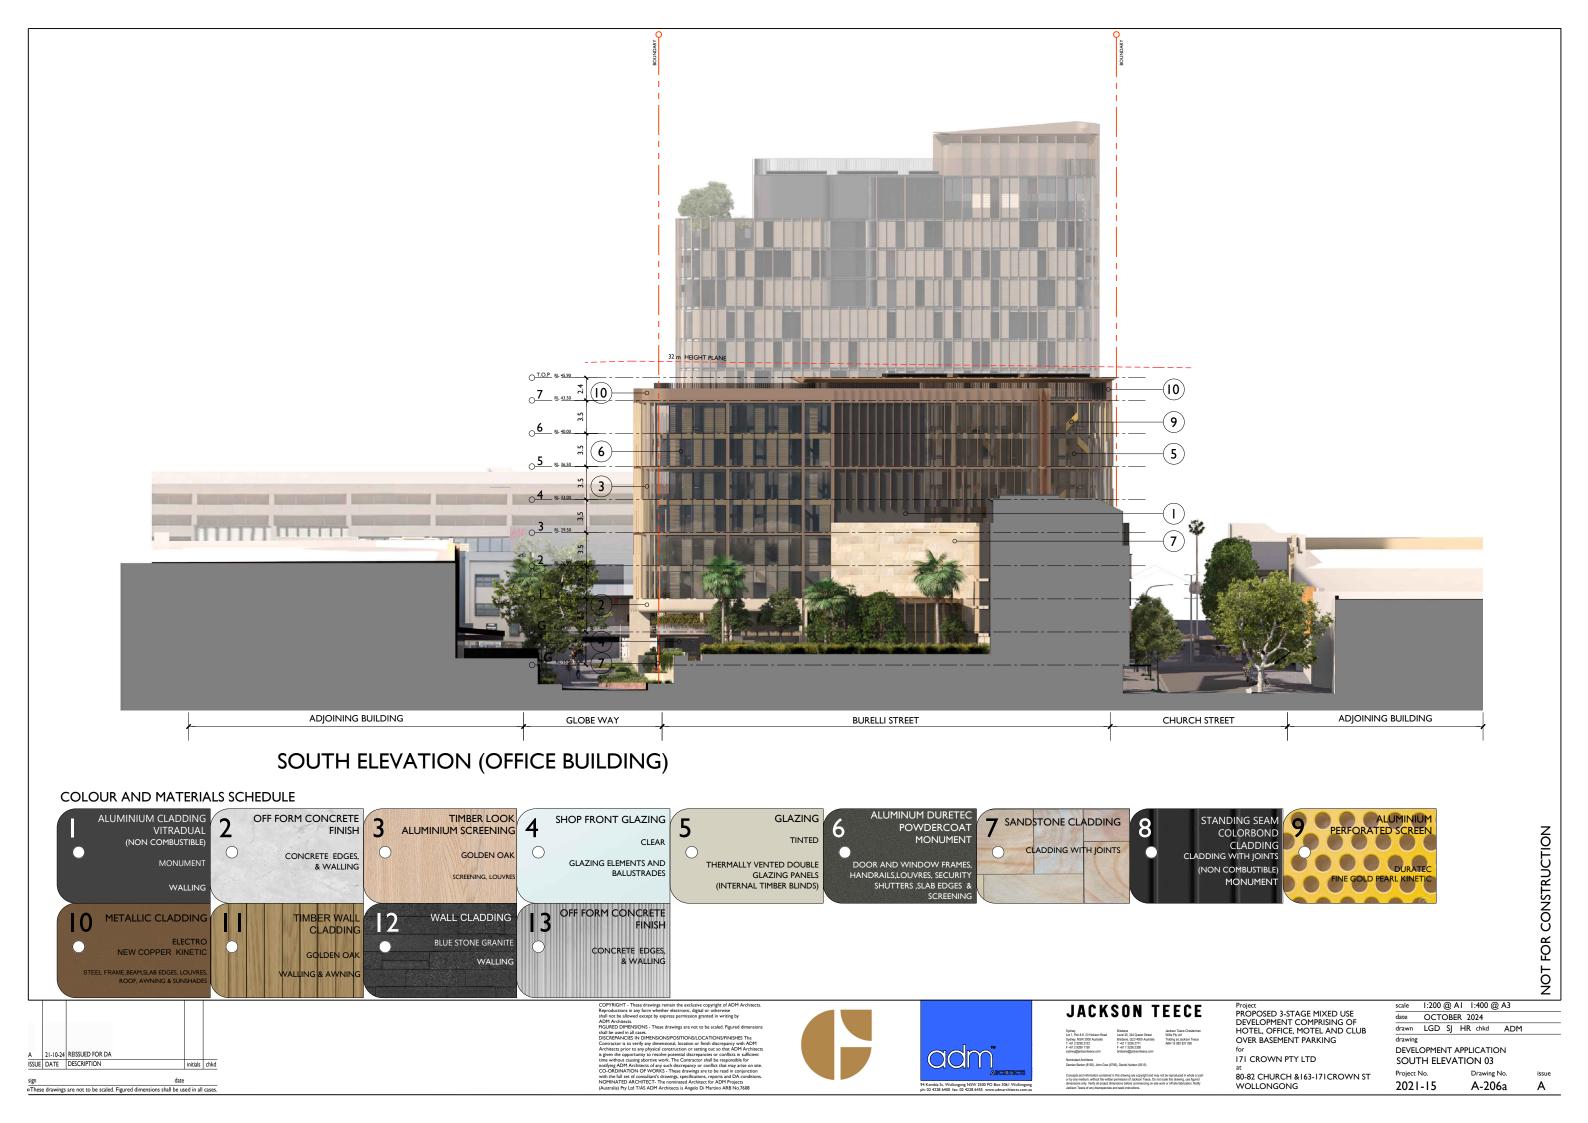

sign date

oThese drawings are not to be scaled. Figured dimensions shall be used in all cases.





Project PROPOSED 3-STAGE MIXED USE DEVELOPMENT COMPRISING OF HOTEL, OFFICE, MOTEL AND CLUB OVER BASEMENT PARKING

171 CROWN PTY LTD

80-82 CHURCH &163-171CROWN ST WOLLONGONG Project No.

scale 1:200 @ A1 1:400 @ A3 date OCTOBER 2024 drawn LGD SJ HR chkd ADM

drawing
DEVELOPMENT APPLICATION SECTION E-E

Drawing No.
A-211 2021-15

issue D











sign date

oThese drawings are not to be scaled. Figured dimensions shall be used in all cases.

COPYRIGHT - These drawings remain the exclusive copyright of ADM Architec Reproductions in any form whether electronic, digital or otherwise shall not be allowed except by express permission granted in writing by ADM Architects.

shall be use