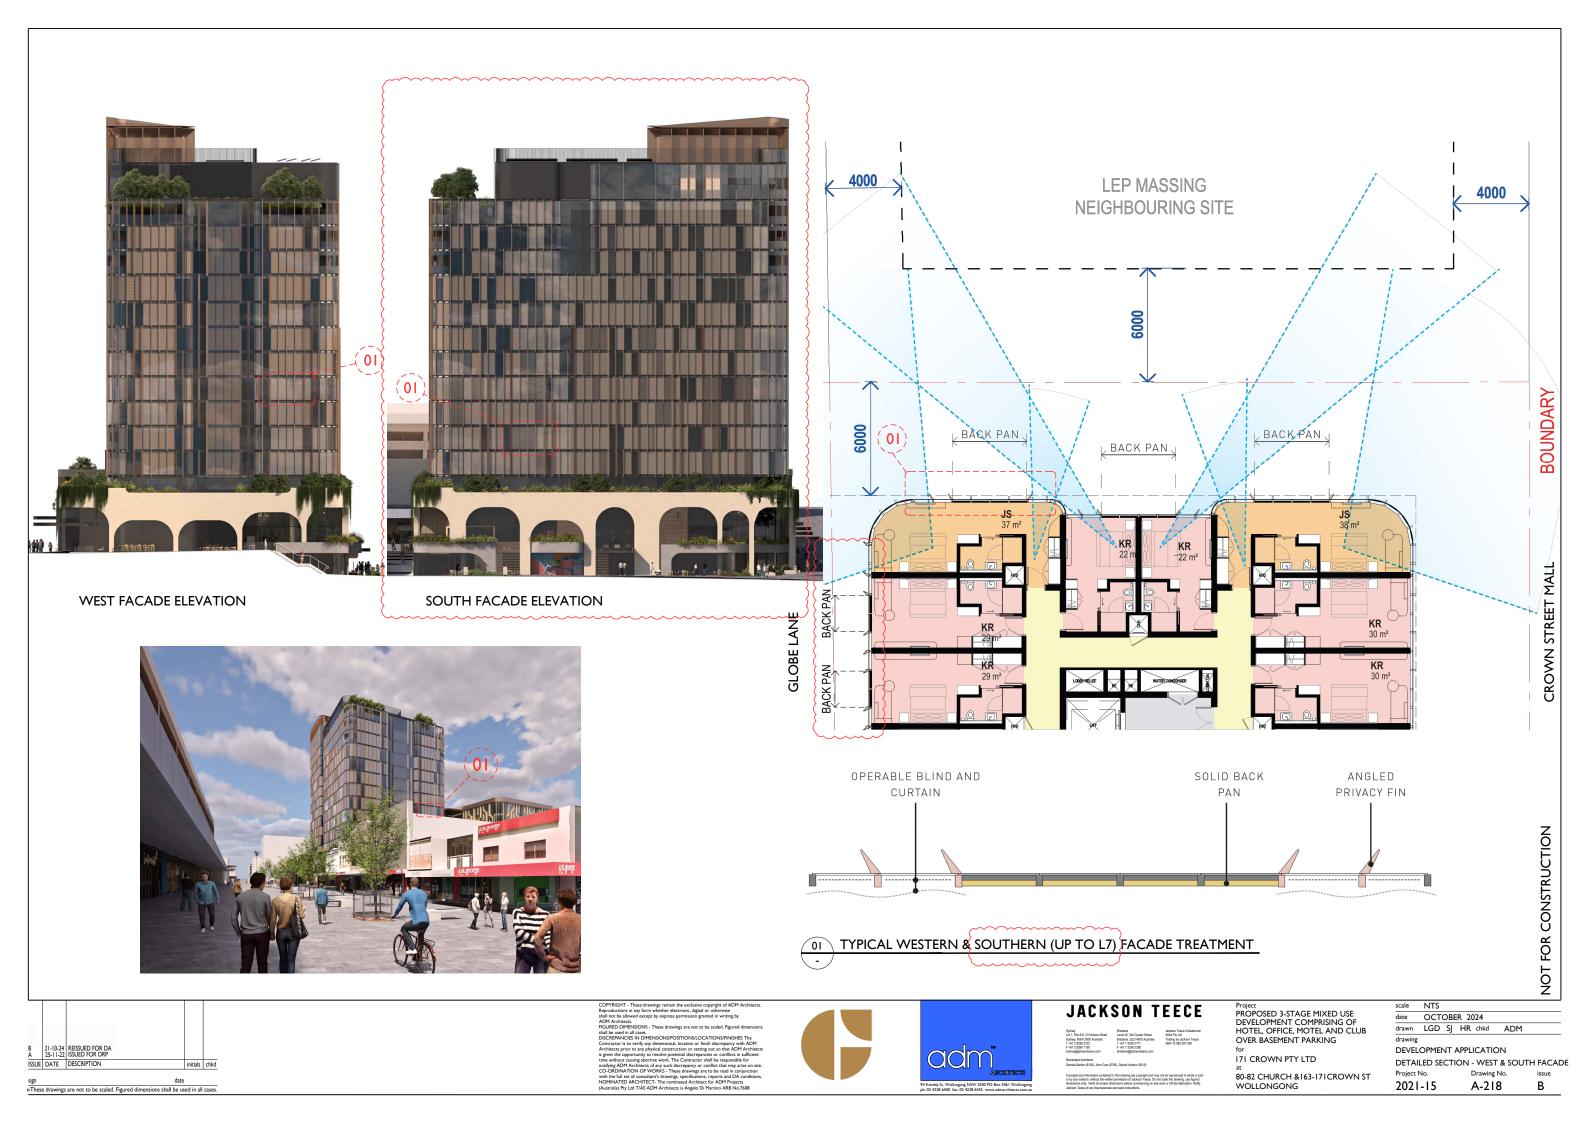

sign date

oThese drawings are not to be scaled. Figured dimensions shall be used in all cases.

Project PROPOSED 3-STAGE MIXED USE DEVELOPMENT COMPRISING OF HOTEL, OFFICE, MOTEL AND CLUB OVER BASEMENT PARKING

171 CROWN PTY LTD

80-82 CHURCH &163-171CROWN ST WOLLONGONG Project No.

scale 1:200 @ A1 1:400 @ A3 date OCTOBER 2024 drawn LGD SJ HR chkd ADM

drawing
DEVELOPMENT APPLICATION SECTION E-E

Drawing No.
A-211 2021-15