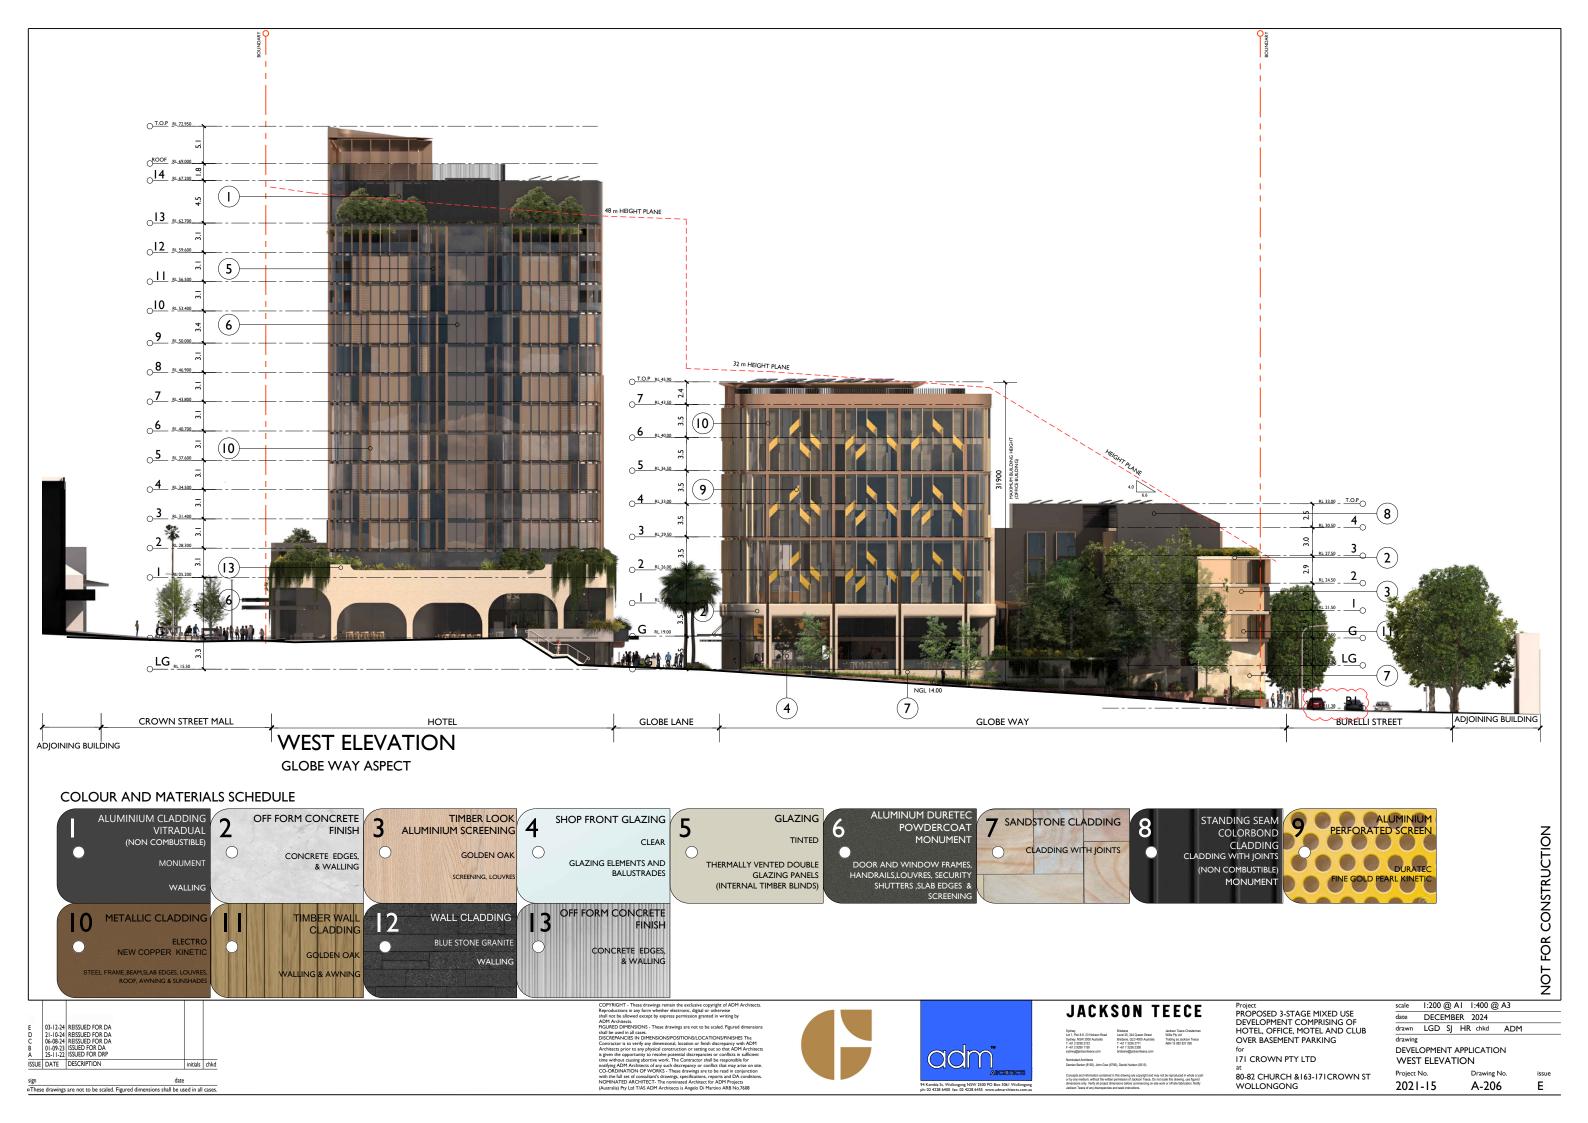

sign date

oThese drawings are not to be scaled. Figured dimensions shall be used in all cases.





Project PROPOSED 3-STAGE MIXED USE DEVELOPMENT COMPRISING OF HOTEL, OFFICE, MOTEL AND CLUB OVER BASEMENT PARKING

171 CROWN PTY LTD

80-82 CHURCH &163-171CROWN ST WOLLONGONG Project No.

scale 1:200 @ A1 1:400 @ A3 date OCTOBER 2024 drawn LGD SJ HR chkd ADM

drawing
DEVELOPMENT APPLICATION SECTION E-E

Drawing No.
A-211 2021-15

issue D











sign date

oThese drawings are not to be scaled. Figured dimensions shall be used in all cases.

COPYRIGHT - These drawings remain the exclusive copyright of ADM Architec Reproductions in any form whether electronic, digital or otherwise shall not be allowed except by express permission granted in writing by ADM Architects.

shall be u